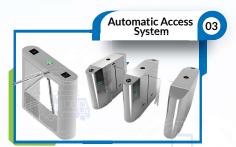

# **Automatic Access System**

Tripod Turnstile with Controller

Single Lane Flap Barrier Turnstile

Vehicle Mirror

**Car Barrier** 

- Addressable System
- Conventional System
- Auto voice evacuation

Control Panel
(Addressable/Conventional)
Smoke Detector
Heat Detector
Fire Rated cable
Fixed Temperature
Rate of Rise Heat Detector
Manual call Point
Fire Alarm Bell/Horn/Beacon
Indication Light/Flashers
Monitoring/Control Module
Isolation Module
Emerginncy Telephone set
Input & output Module
Beacon Detector