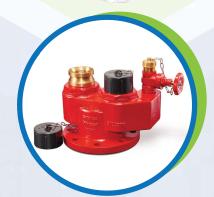

# Fire Standpipe, Hydrant, Sprinkler System

Standpipe systems
Fire sprinkler system
Hydrant System
Fire Pump Set (Motor, Engine, Jocky Pump)
Fire Hose Cabinet
Pillar Hydrent
All Types of valve and fittings

## Fire Sprinkler Systems are used in

Industrial Building Residential Building Warehouses Oil & Refinery

**Landing Valves** 

**Breeching Inlet** 

Pillar Hydrant

Prepare design according to NFPA & BNBC prepare as per project requirments trunkey solution of Fire Hydrant & Sprinkler system