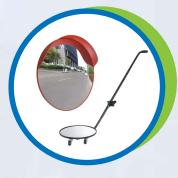

# **Automatic Access System**

Tripod Turnstile with Controller

Single Lane Flap Barrier Turnstile

Vehicle Mirror

**Car Barrier** 

- Addressable System
- Conventional System
- Auto voice evacuation

Control Panel
(Addressable/Conventional)
Smoke Detector
Heat Detector
Fire Rated cable
Fixed Temperature
Rate of Rise Heat Detector
Manual call Point
Fire Alarm Bell/Horn/Beacon
Indication Light/Flashers
Monitoring/Control Module
Isolation Module
Emerginncy Telephone set
Input & output Module
Beacon Detector