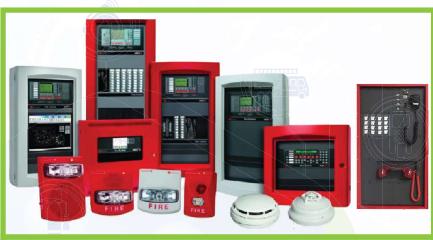

# **Automatic Access System**

Tripod Turnstile with Controller

Single Lane Flap Barrier Turnstile

Vehicle Mirror

**Car Barrier** 

- Addressable System
- Conventional System
- Auto voice evacuation

Control Panel
(Addressable/Conventional)
Smoke Detector
Heat Detector
Fire Rated cable
Fixed Temperature
Rate of Rise Heat Detector
Manual call Point
Fire Alarm Bell/Horn/Beacon
Indication Light/Flashers
Monitoring/Control Module
Isolation Module
Emerginncy Telephone set
Input & output Module
Beacon Detector