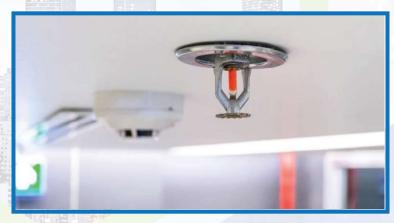

# Fire Standpipe, Hydrant, Sprinkler System

Standpipe systems
Fire sprinkler system
Hydrant System
Fire Pump Set (Motor, Engine, Jocky Pump)
Fire Hose Cabinet
Pillar Hydrent
All Types of valve and fittings

# **Types of Sprinklers**

Wet Sprinkler System
Dry Sprinkler System
Pre-action Sprinkler System
Deluge Sprinkler System

## Fire Sprinkler Systems are used in

Industrial Building Residential Building Warehouses Oil & Refinery

**Landing Valves** 

**Breeching Inlet** 

Pillar Hydrant

Prepare design according to NFPA & BNBC prepare as per project requirments trunkey solution of Fire Hydrant & Sprinkler system