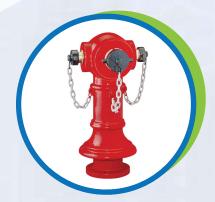

# Fire Standpipe, Hydrant, Sprinkler System

Standpipe systems
Fire sprinkler system
Hydrant System
Fire Pump Set (Motor, Engine, Jocky Pump)
Fire Hose Cabinet
Pillar Hydrent
All Types of valve and fittings

## Fire Sprinkler Systems are used in

Industrial Building Residential Building Warehouses Oil & Refinery

**Landing Valves** 

**Breeching Inlet** 

Pillar Hydrant

Prepare design according to NFPA & BNBC prepare as per project requirments trunkey solution of Fire Hydrant & Sprinkler system