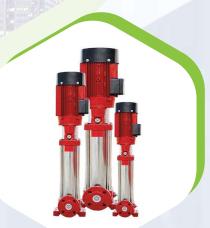

# Fire Standpipe, Hydrant, Sprinkler System

Standpipe systems
Fire sprinkler system
Hydrant System
Fire Pump Set (Motor, Engine, Jocky Pump)
Fire Hose Cabinet
Pillar Hydrent
All Types of valve and fittings

# **Types of Sprinklers**

Wet Sprinkler System
Dry Sprinkler System
Pre-action Sprinkler System
Deluge Sprinkler System

## Fire Sprinkler Systems are used in

Industrial Building Residential Building Warehouses Oil & Refinery

**Landing Valves** 

**Breeching Inlet** 

Pillar Hydrant

Prepare design according to NFPA & BNBC prepare as per project requirments trunkey solution of Fire Hydrant & Sprinkler system