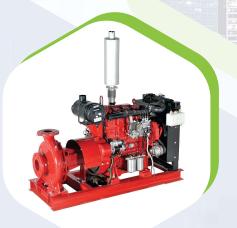

#### **Diesel Engine Fire Pump**

As part of a fire sprinkler system, a fire pump receives water from either an underground water supply or a water tank, lake, or reservoir, and is powered by electricity or diesel fuel. The high-pressure supplied by the pump distributes water through the sprinkler system and hose standpipes.