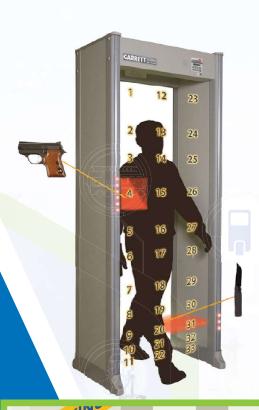

# SECURITY INSPECTION

It helps to identify suspicious items such as weapons, liquids, explosives, drugs, knives, fire guns, bombs, toxic substances, flammable substances, ammunition and other dangerous objects which may lead to potential safety hazard by atomic number identification.