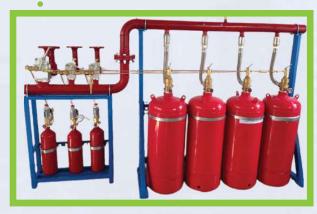

# **Suppression System**

# What is FM-200™ Clean Agent?

FM-200™, also commonly known as HFC-227ea, is a clean agent fire suppressant for Class A, B, and C fires and meets NFPA Standard 2001 Clean Agent Fire Extinguishing Systems. Clean agents are fast and effective in suppressing fires, are safe in occupied spaces, and do not leave a residue.

# Fire Standpipe, Hydrant, Sprinkler System

Standpipe systems
Fire sprinkler system
Hydrant System
Fire Pump Set (Motor, Engine, Jocky Pump)
Fire Hose Cabinet
Pillar Hydrent
All Types of valve and fittings