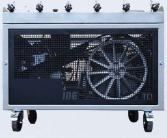

# **HP Air Compressors**

**IDE AIR COMPRESSORS** NITROX GENERATOR **BAVARIA AIR COMPRESSORS** AIR COMPRESSOR SUPPLY

Minimum 150 Bar up to 650 Bar 100 - 850 liter per/minute Electric & Gasoline Type

BASV 320 breathing air supply trailer for fire brigades, disaster control and rescue organizations, industry, tunnel and sewer construction, military.