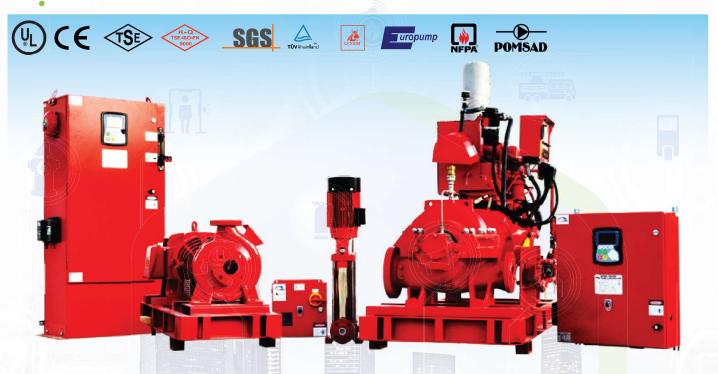

Fire pump drivers. There are three driver types outlined in NFPA 20: Standard for Installation of Stationary Pumps for Fire Protection: electrical motor, diesel engine and steam turbine systems. The motors/engines are what drive the impellers and spin the shafts that provide water to the systems.

#### **Diesel Engine Fire Pump**

As part of a fire sprinkler system, a fire pump receives water from either an underground water supply or a water tank, lake, or reservoir, and is powered by electricity or diesel fuel. The high-pressure supplied by the pump distributes water through the sprinkler system and hose standpipes.

#### **Electric Motor Driven Pump**

Electric-driven centrifugal pumps have a electric engine that is directly connected to the drive pump. Depending on the requirements of the customer, these pumps can be delivered in different configurations. The most common configurations are; skids, in an lifting frame or acoustic frame.

#### **Jockey Pump**

A jockey pump is a small pump connected to a fire sprinkler system to maintain pressure in the sprinkler pipes. This is to ensure that if a fire-sprinkler is activated, there will be a pressure drop, jockey pump would be activated to overcome this pressure drop.