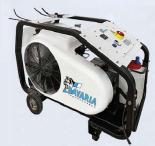

# **HP Air Compressors**

**IDE AIR COMPRESSORS** NITROX GENERATOR **BAVARIA AIR COMPRESSORS** AIR COMPRESSOR SUPPLY

Minimum 150 Bar up to 650 Bar 100 - 850 liter per/minute Electric & Gasoline Type

BASV 320 breathing air supply trailer for fire brigades, disaster control and rescue organizations, industry, tunnel and sewer construction, military.