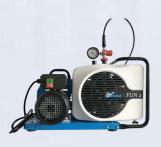

# **HP Air Compressors**

**IDE AIR COMPRESSORS** NITROX GENERATOR **BAVARIA AIR COMPRESSORS** AIR COMPRESSOR SUPPLY

Minimum 150 Bar up to 650 Bar 100 - 850 liter per/minute Electric & Gasoline Type

BASV 320 breathing air supply trailer for fire brigades, disaster control and rescue organizations, industry, tunnel and sewer construction, military.