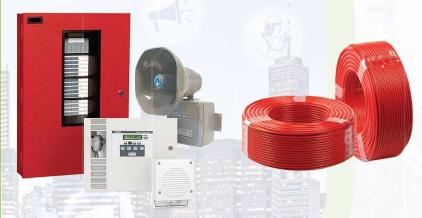

# **Automatic Access System**

Tripod Turnstile with Controller

Single Lane Flap Barrier Turnstile

Vehicle Mirror

**Car Barrier** 

- Addressable System
- Conventional System
- Auto voice evacuation

Control Panel
(Addressable/Conventional)
Smoke Detector
Heat Detector
Fire Rated cable
Fixed Temperature
Rate of Rise Heat Detector
Manual call Point
Fire Alarm Bell/Horn/Beacon
Indication Light/Flashers
Monitoring/Control Module
Isolation Module
Emerginncy Telephone set
Input & output Module
Beacon Detector

# Fire Standpipe, Hydrant, Sprinkler System

Standpipe systems
Fire sprinkler system
Hydrant System
Fire Pump Set (Motor, Engine, Jocky Pump)
Fire Hose Cabinet
Pillar Hydrent
All Types of valve and fittings