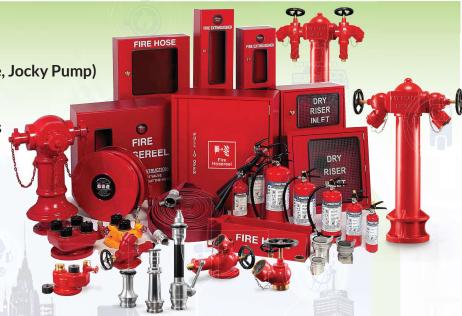

# Fire Standpipe, Hydrant, Sprinkler System

Standpipe systems
Fire sprinkler system
Hydrant System
Fire Pump Set (Motor, Engine, Jocky Pump)
Fire Hose Cabinet
Pillar Hydrent
All Types of valve and fittings

# Fire Safety & Fire Fighting Equipments

Fire Extinguishers (ABC/CO2/Foam/Water Type)
Emergency Light
Emergency Exit Signs
Fire Hose Reel
Fire Gas Mask
Stretcher
Helmet
Fire Blanket
Fire man suit
Breathing Apparatus