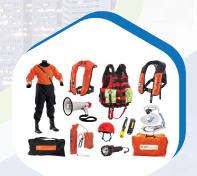

# Fire Safety & Fire Fighting Equipments

Fire Extinguishers (ABC/CO2/Foam/Water Type)
Emergency Light
Emergency Exit Signs
Fire Hose Reel
Fire Gas Mask
Stretcher
Helmet
Fire Blanket
Fire man suit
Breathing Apparatus

# **Underwater Equipments**

**Diving Suit Apparatus Scuba Packages** Mask Fin & Snorkel Packages

Chemical Suit (Level A,B,C,D) **Heat Resistant Suit** 

**Maintenance & Service Supports** 

ZM international offers a monthly/yearly high quality maintenance service at a minimum costs of above mentioned products which will be maintained by service chronology & Standard Operating Procedure (SOP).