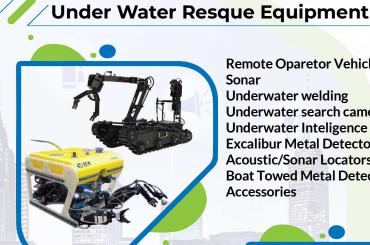

**Product Standard Certificates** 

**GPS Tracking System Topographic Survey 3D Laser Scanner** 

> Remote Oparetor Vehicle Sonar Underwater welding Underwater search camera Underwater Inteligence Drone Excalibur Metal Detector, Minlelab. Acoustic/Sonar Locators **Boat Towed Metal Detectors** Accessories