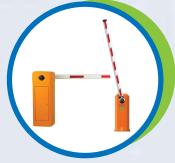

# **Automatic Access System**

Tripod Turnstile with Controller

Single Lane Flap Barrier Turnstile

Vehicle Mirror

**Car Barrier** 

- Addressable System
- Conventional System
- Auto voice evacuation

Control Panel
(Addressable/Conventional)
Smoke Detector
Heat Detector
Fire Rated cable
Fixed Temperature
Rate of Rise Heat Detector
Manual call Point
Fire Alarm Bell/Horn/Beacon
Indication Light/Flashers
Monitoring/Control Module
Isolation Module
Emerginncy Telephone set
Input & output Module
Beacon Detector