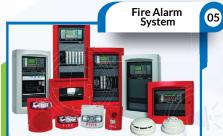

# **Automatic Access System**

Tripod Turnstile with Controller

Single Lane Flap Barrier Turnstile

Vehicle Mirror

**Car Barrier** 

- Addressable System
- Conventional System
- Auto voice evacuation

Control Panel
(Addressable/Conventional)
Smoke Detector
Heat Detector
Fire Rated cable
Fixed Temperature
Rate of Rise Heat Detector
Manual call Point
Fire Alarm Bell/Horn/Beacon
Indication Light/Flashers
Monitoring/Control Module
Isolation Module
Emerginncy Telephone set
Input & output Module
Beacon Detector