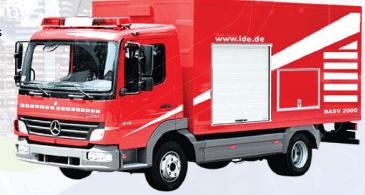

# **HP Air Compressors**

**IDE AIR COMPRESSORS** NITROX GENERATOR **BAVARIA AIR COMPRESSORS** AIR COMPRESSOR SUPPLY

Minimum 150 Bar up to 650 Bar 100 - 850 liter per/minute Electric & Gasoline Type

BASV 320 breathing air supply trailer for fire brigades, disaster control and rescue organizations, industry, tunnel and sewer construction, military.