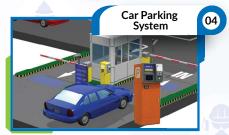

Hand Held Metal Detector

1 LPR Camera
2 UHF Reader

3A) UHF Tag

3B UHF Tag

Automatic Ticket Dispensing Car Parking Management System

**Baggage Scanner** 