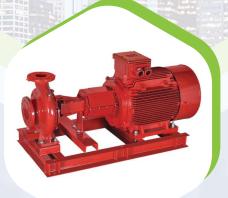

#### **Diesel Engine Fire Pump**

As part of a fire sprinkler system, a fire pump receives water from either an underground water supply or a water tank, lake, or reservoir, and is powered by electricity or diesel fuel. The high-pressure supplied by the pump distributes water through the sprinkler system and hose standpipes.

#### **Electric Motor Driven Pump**

Electric-driven centrifugal pumps have a electric engine that is directly connected to the drive pump. Depending on the requirements of the customer, these pumps can be delivered in different configurations. The most common configurations are; skids, in an lifting frame or acoustic frame.