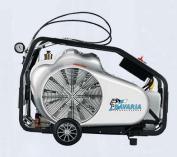

# **HP Air Compressors**

**IDE AIR COMPRESSORS** NITROX GENERATOR **BAVARIA AIR COMPRESSORS** AIR COMPRESSOR SUPPLY

Minimum 150 Bar up to 650 Bar 100 - 850 liter per/minute Electric & Gasoline Type

BASV 320 breathing air supply trailer for fire brigades, disaster control and rescue organizations, industry, tunnel and sewer construction, military.