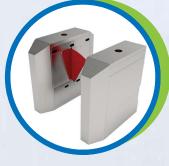

# **Automatic Access System**

Tripod Turnstile with Controller

Single Lane Flap Barrier Turnstile

Vehicle Mirror

**Car Barrier** 

- Addressable System
- Conventional System
- Auto voice evacuation

Control Panel
(Addressable/Conventional)
Smoke Detector
Heat Detector
Fire Rated cable
Fixed Temperature
Rate of Rise Heat Detector
Manual call Point
Fire Alarm Bell/Horn/Beacon
Indication Light/Flashers
Monitoring/Control Module
Isolation Module
Emerginncy Telephone set
Input & output Module
Beacon Detector