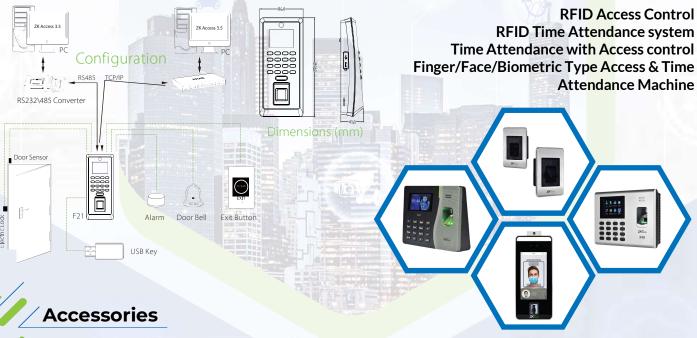

Video Management System**

### **Analog & IP CCTV System**

Dome Camera
Box Camera
IR Dome & Bullet Type
Vary Focal Camera
Indoor Camera
Outdoor Camera
Zoom Camera
Speed Dome Camera
PTZ Camera
IP Camera
Standalone DVR
Standalone NVR
CMS Solutions
Mobile Surveillance
VMS Solutions



We offer total solutions with innovative design concepts in order to provide the best security products.

#### **Enterprise:**

Government
Homeland Security
City Surveillance
Airports
Seaports
Mining etc.









**CCTV (Close Circuit Television) Solution** 



#### **Multi-Site:**

Campus Hotels Banks Retail Chain Stores Shopping Malls etc.





Transportation: Highways Parking Lots

Tolling Systems
Bus, Police Vehicles
Petrol Stations

Border control, etc.





### **Time Attendance & Access Control**



















# SECURITY INSPECTION

It helps to identify suspicious items such as weapons, liquids, explosives, drugs, knives, fire guns, bombs, toxic substances, flammable substances, ammunition and other dangerous objects which may lead to potential safety hazard by atomic number identification.





Hand Held Metal Detector



1 LPR Camera
2 UHF Reader

3A) UHF Tag

3B UHF Tag

Automatic Ticket Dispensing Car Parking Management System

**Baggage Scanner** 



# **Automatic Access System**



Tripod Turnstile with Controller



Single Lane Flap Barrier Turnstile



Vehicle Mirror



**Car Barrier** 







- Addressable System
- Conventional System
- Auto voice evacuation

Control Panel
(Addressable/Conventional)
Smoke Detector
Heat Detector
Fire Rated cable
Fixed Temperature
Rate of Ri