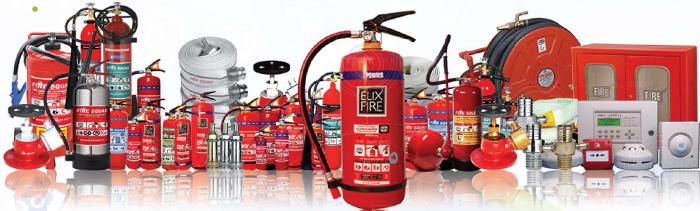

# Fire Safety & Fire Fighting Equipments

Fire Extinguishers (ABC/CO2/Foam/Water Type)
Emergency Light
Emergency Exit Signs
Fire Hose Reel
Fire Gas Mask
Stretcher
Helmet
Fire Blanket
Fire man suit
Breathing Apparatus