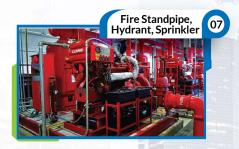

# Fire Standpipe, Hydrant, Sprinkler System

Standpipe systems
Fire sprinkler system
Hydrant System
Fire Pump Set (Motor, Engine, Jocky Pump)
Fire Hose Cabinet
Pillar Hydrent
All Types of valve and fittings

Fire pump drivers. There are three driver types outlined in NFPA 20: Standard for Installation of Stationary Pumps for Fire Protection: electrical motor, diesel engine and steam turbine systems. The motors/engines are what drive the impellers and spin the shafts that provide water to the systems.

#### **Diesel Engine Fire Pump**

As part of a fire sprinkler system, a fire pump receives water from either an underground water supply or a water tank, lake, or reservoir, and is powered by electricity or diesel fuel. The high-pressure supplied by the pump distributes water through the sprinkler system and hose standpipes.

#### **Electric Motor Driven Pump**

Electric-driven centrifugal pumps have a electric engine that is directly connected to the drive pump. Depending on the requirements of the customer, these pumps can be delivered in different configurations. The most common configurations are; skids, in an lifting frame or acoustic frame.

#### **Jockey Pump**

A jockey pump is a small pump connected to a fire sprinkler system to maintain pressure in the sprinkler pipes. This is to ensure that if a fire-sprinkler is activated, there will be a pressure drop, jockey pump would be activated to overcome this pressure drop.