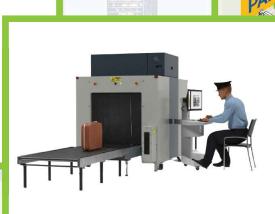

Hand Held Metal Detector

1 LPR Camera
2 UHF Reader

3A) UHF Tag

3B UHF Tag

Automatic Ticket Dispensing Car Parking Management System

**Baggage Scanner** 