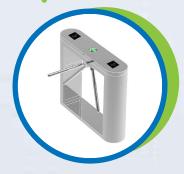

# **Automatic Access System**

Tripod Turnstile with Controller

Single Lane Flap Barrier Turnstile

Vehicle Mirror

**Car Barrier** 

- Addressable System
- Conventional System
- Auto voice evacuation

Control Panel
(Addressable/Conventional)
Smoke Detector
Heat Detector
Fire Rated cable
Fixed Temperature
Rate of Rise Heat Detector
Manual call Point
Fire Alarm Bell/Horn/Beacon
Indication Light/Flashers
Monitoring/Control Module
Isolation Module
Emerginncy Telephone set
Input & output Module
Beacon Detector