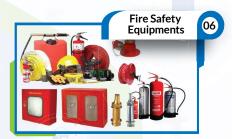

# Fire Safety & Fire Fighting Equipments

Fire Extinguishers (ABC/CO2/Foam/Water Type)
Emergency Light
Emergency Exit Signs
Fire Hose Reel
Fire Gas Mask
Stretcher
Helmet
Fire Blanket
Fire man suit
Breathing Apparatus