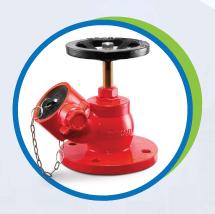

# Fire Standpipe, Hydrant, Sprinkler System

Standpipe systems
Fire sprinkler system
Hydrant System
Fire Pump Set (Motor, Engine, Jocky Pump)
Fire Hose Cabinet
Pillar Hydrent
All Types of valve and fittings

## Fire Sprinkler Systems are used in

Industrial Building Residential Building Warehouses Oil & Refinery

**Landing Valves** 

**Breeching Inlet** 

Pillar Hydrant

Prepare design according to NFPA & BNBC prepare as per project requirments trunkey solution of Fire Hydrant & Sprinkler system