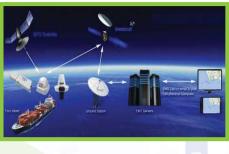

**Product Standard Certificates** 

**GPS Tracking System Topographic Survey 3D Laser Scanner** 

> Remote Oparetor Vehicle Sonar Underwater welding Underwater search camera Underwater Inteligence Drone Excalibur Metal Detector, Minlelab. Acoustic/Sonar Locators **Boat Towed Metal Detectors** Accessories